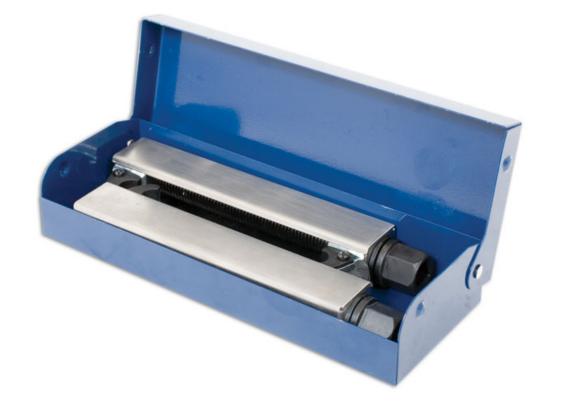

## **Additional Information**

- Designed specifically for twin rear shocks (100mm open jaw width).
- Produced in box section steel for strength and supplied with replacement claws.
- · Comes complete with instructions.
- · A metal tin is supplied for storage.