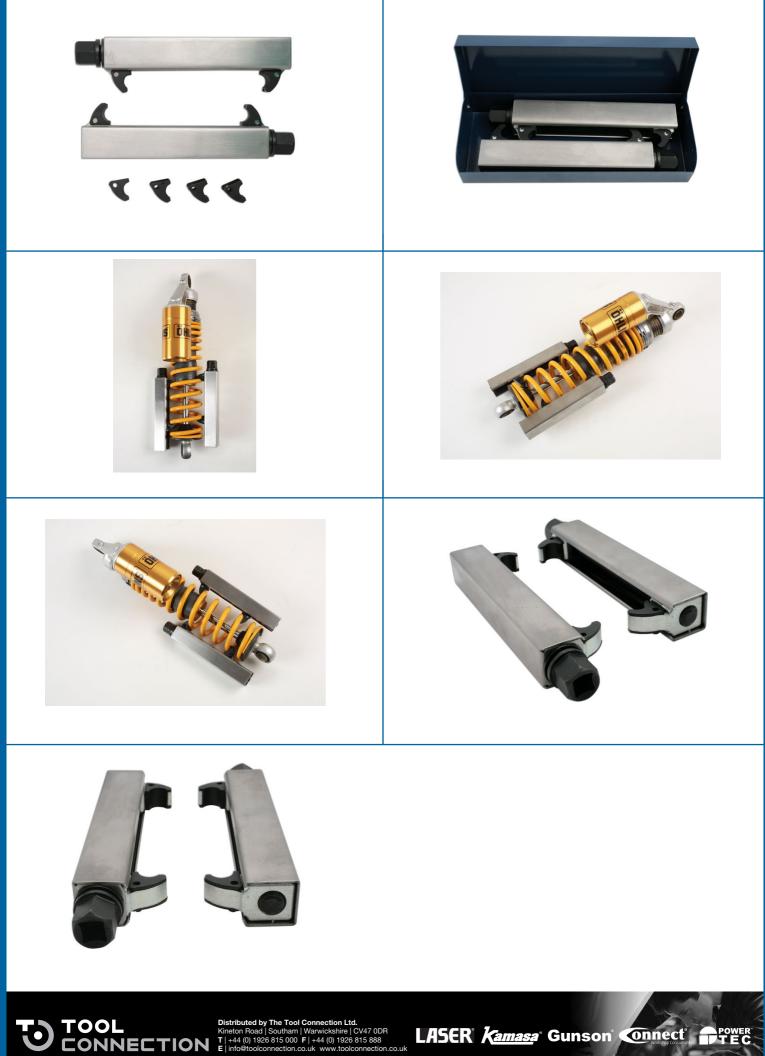

## **Motorcycle Coil Spring Compressor**

A pair of spring compressors for rear suspension work on your retro motorcycle.

## **Additional Information**

- Designed specifically for twin rear shocks (100mm open jaw width).
- Produced in box section steel for strength and supplied with replacement claws.
- · Comes complete with instructions.
- · A metal tin is supplied for storage.